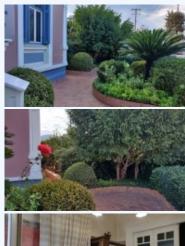

Listed building for sale at the center of Mytilene.

This listed building is located at the center of Mytilene and is housed inside a beauty salon. It consists of two floors with 4 rooms and one WC each. There is a loft with a small WC of 40 square meters for an independent office or for a small bedroom or for a storeroom. There is also a basement of 40 square meters for a storeroom. Finally, there is a warehouse and boiler room of 28 square meters. In each room, there is a fancoil radiator which is connected with the oiler boiler and the cooling unit for the hot months. Its garden is 450 square meters with 20 fruit-bearing trees. The building has been declared a listed building. It has been built in 1925, a complete renovation took place in 2006, and in 2020 was carried out maintenance work. It has an alarm and a complete camera and recorder system. On the road, there is a lot of space for parking.

## **CONVENIENCE:**

View & Access: Accessible Via Car, Energy Savings Amenities: Aircondition,Oil Boiler, Exterior Amenities: Place for Parking,Garden With Fruit Trees,

Interior Amenities: Attic, Warehouse,