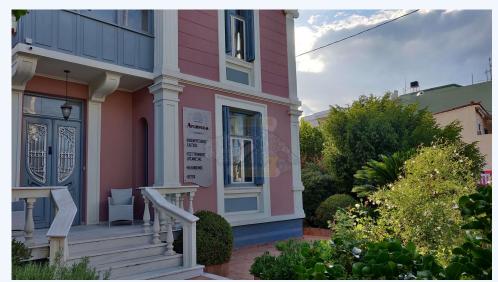

Listed building for sale at the center of Mytilene.

This listed building is located at the center of Mytilene and is housed inside a beauty salon. It consists of two floors with 4 rooms and one WC each. There is a loft with a small WC of 40 square meters for an independent office or for a small bedroom or for a storeroom. There is also a basement of 40 square meters for a storeroom. Finally, there is a warehouse and boiler room of 28 square meters. In each room, there is a fancoil radiator which is connected with the oiler boiler and the cooling unit for the hot months. Its garden is 450 square meters with 20 fruit-bearing trees. The building has been declared a listed building. It has been built in 1925, a complete renovation took place in 2006, and in 2020 was carried out maintenance work. It has an alarm and a complete camera and recorder system. On the road, there is a lot of space for parking.

## **BUILDING INFORMATION:**

Built in : 1925 Remodeled on : 2006 Number of Floors : 2

## **CONVENIENCE:**

View & Access: Accessible Via Car, Energy Savings Amenities: Aircondition,Oil Boiler, Exterior Amenities: Place for Parking,Garden With Fruit Trees,

Interior Amenities: Attic, Warehouse,